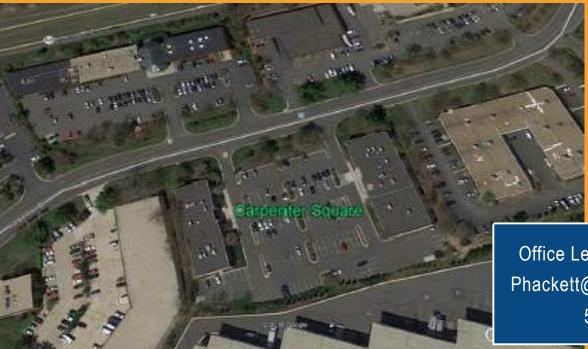

Owned & Managed by:

POTOMAC development group

**CARPENTER SQUARE** 107 & 109 CARPENTER DRIVE STERLING, VA

Oak Grove

Euture Silver line METRO Station

attontown

Google Earth

Office Leasing: **Peter Hackett** Phackett@PotomacDevGrp.com 571-299-4970 Office Space For Lease Near Dulles and Route 28