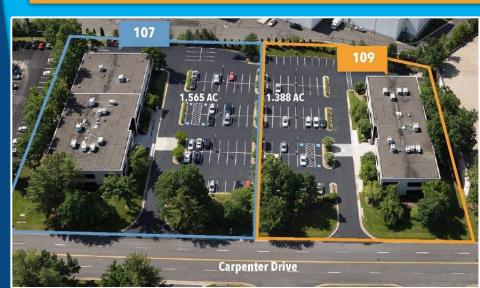

## **CARPENTER SQUARE** 107 & 109 CARPENTER DRIVE STERLING, VA

Office Space For Lease Near Dulles & Route 28

Office Leasing: **Peter Hackett** Phackett@PotomacDevGrp.com 571-299-4970

- Time to return to convenient, affordable, lower-density office space in the suburbs.
- Small suites & short terms available.
- EZ Access from Route 28.
- Minutes / Two miles to TWO future METRO stations.
- Ample on-site parking.
- Close to new Amazon Facilities, Northrop Grumman, Raytheon & Dulles Airport.
- Many suites have individual offices or a mix of partitioned offices & open spaces. Easier for your employees to maintain a healthy distance.
- Brokers welcome!